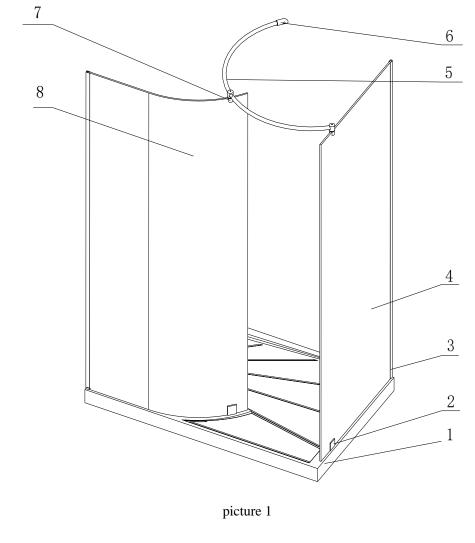

V 、Installation process

1. Please put the base tray in the floor and adjust it in balance by lever ruler, then put the wall frame against the wall, measure the size on the wall and draw the hole according to the uprightness line, then drill by  $\phi$  6mm driller and put the dilate tube into wall. screw down the wall frame with the M5\*30 screw.