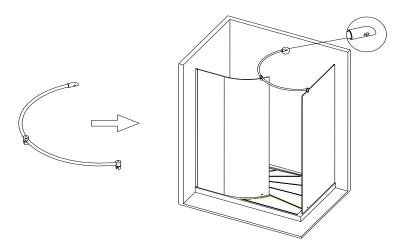

5. insert the pull pole to the connector and nip with the two big glass by the glass clamp, screw down it by the screw M4\*20 after adjust. As picture 6 and picture 7

- 6. After the installation, all side of glass door should be keep airproof by glass glue.
- 7. Please clear the frame by neutral purificant after 24 hours