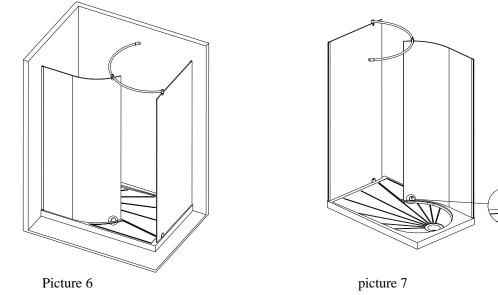

5. insert the pull pole to the connector and nip with the two big glass by the glass clamp, screw down it by the screw M4\*20 after adjust. As picture 6 and picture 7

- 6. After the installation, all side of glass door should be keep airproof by glass glue.
- 7. Please clear the frame by neutral purificant after 24 hours