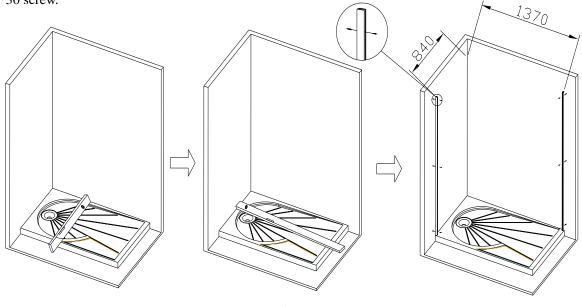

V 、Installation process

1. Please put the base tray in the floor and adjust it in balance by lever ruler, then put the wall frame against the wall, measure the size on the wall and draw the hole according to the uprightness line, then drill by  $\phi$  6mm driller and put the dilate tube into wall. screw down the wall frame with the M5\*30 screw.

Picture 2

2. Insert the big glass (01) and big glass (02) to the wall frame, pull them until the end, then stuff up the them by the single airproof seal.

3. put the whole set of pull pole in the top of the glass in balance after assembling it , then put the pull pole connector to the wall and line the position in the wall. as picture 4