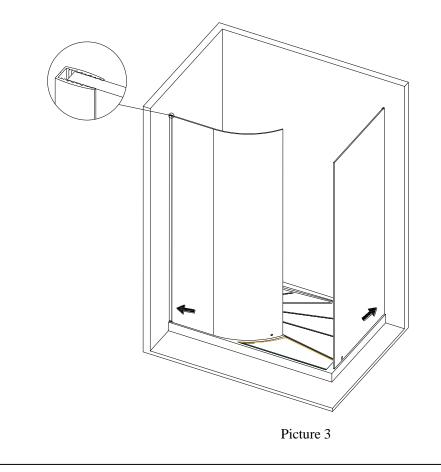

Picture 2

2. Insert the big glass (01) and big glass (02) to the wall frame, pull them until the end, then stuff up the them by the single airproof seal.

3. put the whole set of pull pole in the top of the glass in balance after assembling it , then put the pull pole connector to the wall and line the position in the wall. as picture 4